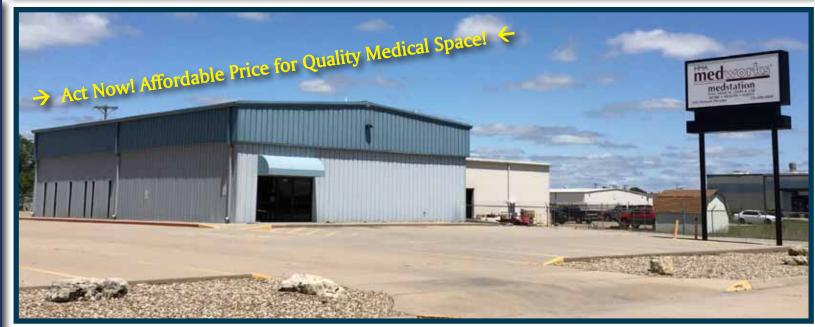

### Medical/General Office Space 3810 W. Bounous Wichita, KS

#### **Amenities**

STAND ALONE Facility AMAZING Pole Signage w/ West St. Visibility ESTABLISHED Commercial Trade Area HIGH QUALITY Finishes Throughout CONFIGURED for Medical Use - Easily Convertible to General Office POTENTIAL Office/Warehouse Conversion GREAT Highway Access to Kellogg (US-54) & I-235 WELL MAINTAINED Property