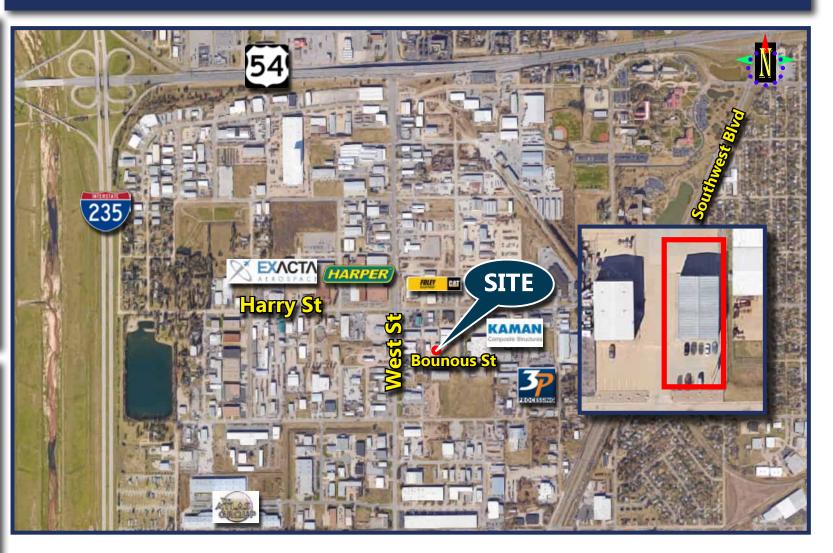

**Potential Uses** Medical Lab, Staffing Agency, Employer Drug Testing Facility, Genetic Testing Lab, Service Providers

**Area Businesses** Exacta Aerospace, Harper Trucks, Kaman Composites, 3P Processing, Foley Equipment, The Atlas Group, Wichita Sheet Metal Supply

InSite Real Estate Group 608 W. Douglas, Suite 106 Wichita, KS 67203

**Potential Uses** Medical Lab, Staffing Agency, Employer Drug Testing Facility, Genetic Testing Lab, Service Providers

**Area Businesses** Exacta Aerospace, Harper Trucks, Kaman Composites, 3P Processing, Foley Equipment, The Atlas Group, Wichita Sheet Metal Supply

**Area Businesses** Exacta Aerospace, Harper Trucks, Kaman Composites, 3P Processing, Foley Equipment, The Atlas Group, Wichita Sheet Metal Supply