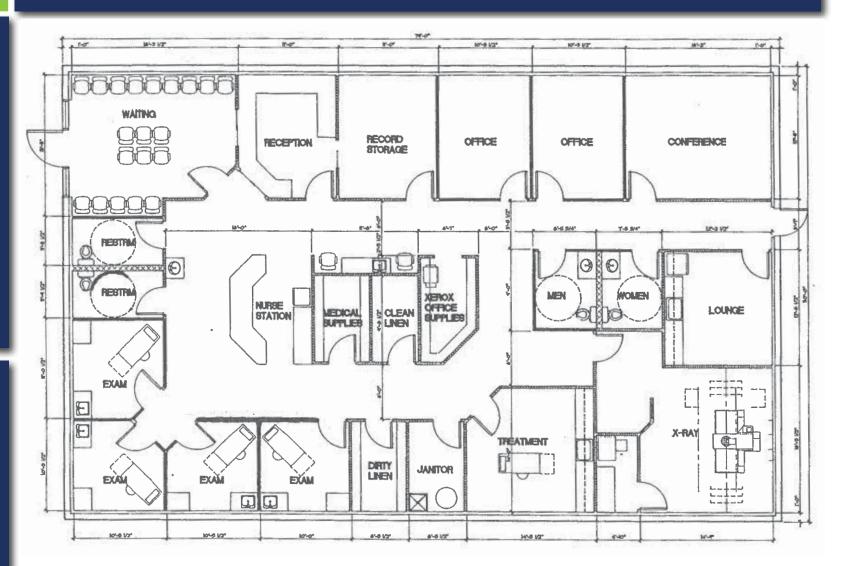

# For Information Contact:

**For Lease** 

Property

Information:

Space Available 4,000 SF Lease Rate \$2,950/Month Lease Type Modified Gross Landlord Responsibilities Taxes, Insurance, Roof, & Structure

**Carl Hebert, CCIM** (316) 618-1100 cjhebert@insitere.com

# **For Lease**

Property Information:

Space Available 4,000 SF Lease Rate \$2,950/Month Lease Type Modified Gross Landlord Responsibilities Taxes, Insurance, Roof, & Structure

For Information Contact:

**Carl Hebert, CCIM** (316) 618-1100 cjhebert@insitere.com

### Medical/General Office Space 3810 W. Bounous Wichita, KS

Information: Space Available 4,000 SF Lease Rate \$2,950/Month Lease Type Modified Gross Landlord Responsibilities Taxes, Insurance, Roof, & Structure